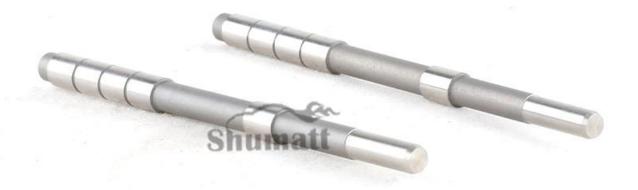

# (1) Injector Valve Stem Spare Parts List

| No.         | 1                   | 2                                                                                                                                                                                                                                                                                                                                                                                                                                                                                                                                                                                                                                                                                                                                                                                                                                                                                                                                                                                                                                                                                                                                                                                                                                                                                                                                                                                                                                                                                                                                                                                                                                                                                                                                                                                                                                                                                                                                                                                                                                                                                                                              | 2                            |
|-------------|---------------------|--------------------------------------------------------------------------------------------------------------------------------------------------------------------------------------------------------------------------------------------------------------------------------------------------------------------------------------------------------------------------------------------------------------------------------------------------------------------------------------------------------------------------------------------------------------------------------------------------------------------------------------------------------------------------------------------------------------------------------------------------------------------------------------------------------------------------------------------------------------------------------------------------------------------------------------------------------------------------------------------------------------------------------------------------------------------------------------------------------------------------------------------------------------------------------------------------------------------------------------------------------------------------------------------------------------------------------------------------------------------------------------------------------------------------------------------------------------------------------------------------------------------------------------------------------------------------------------------------------------------------------------------------------------------------------------------------------------------------------------------------------------------------------------------------------------------------------------------------------------------------------------------------------------------------------------------------------------------------------------------------------------------------------------------------------------------------------------------------------------------------------|------------------------------|
| INO.        | 1                   | Z                                                                                                                                                                                                                                                                                                                                                                                                                                                                                                                                                                                                                                                                                                                                                                                                                                                                                                                                                                                                                                                                                                                                                                                                                                                                                                                                                                                                                                                                                                                                                                                                                                                                                                                                                                                                                                                                                                                                                                                                                                                                                                                              | 3                            |
| Image       | Shumatt             | S 100 100 100 100 100 100 100 100 100 10                                                                                                                                                                                                                                                                                                                                                                                                                                                                                                                                                                                                                                                                                                                                                                                                                                                                                                                                                                                                                                                                                                                                                                                                                                                                                                                                                                                                                                                                                                                                                                                                                                                                                                                                                                                                                                                                                                                                                                                                                                                                                       |                              |
| UMFITT      | ATT TO THE          | MATTER STATE OF THE STATE OF TH | THE THE                      |
| Name        | Injector Valve Stem | Injector Valve Stem Length                                                                                                                                                                                                                                                                                                                                                                                                                                                                                                                                                                                                                                                                                                                                                                                                                                                                                                                                                                                                                                                                                                                                                                                                                                                                                                                                                                                                                                                                                                                                                                                                                                                                                                                                                                                                                                                                                                                                                                                                                                                                                                     | Injector Valve Stem diameter |
| Description |                     | L66.7mm                                                                                                                                                                                                                                                                                                                                                                                                                                                                                                                                                                                                                                                                                                                                                                                                                                                                                                                                                                                                                                                                                                                                                                                                                                                                                                                                                                                                                                                                                                                                                                                                                                                                                                                                                                                                                                                                                                                                                                                                                                                                                                                        | Φ <b>4.3</b> mm              |