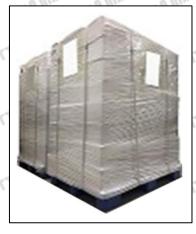

Pallet Shipping: Use fumigation free and recycling trays that meet export requirements, and use white wrapping protective film to wrap and bind with cable ties for the outside, such as picture No. 6, also, the products can be packaged according to customers' requirements.