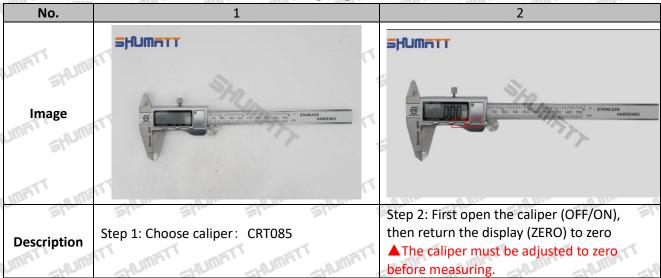

# 2.1. 095030-6670 Injector Valve Stem Measuring Tools

Mob/Whatsapp: +86 13410541523 Tel: +8675523215133

Email: ruby@shumatt.com Website: www.shumatt.com

Pic No.3

| 1. Inner diameter measuring claw | 7. inch/mm metric and inch conversion button |
|----------------------------------|----------------------------------------------|
| 2. Limit screw                   | 8. OFF/ON power button                       |
| 3. Battery installation place    | 9. ZERO button                               |
| 4. Ruler body                    | 10. Push roller                              |
| 5. depth measurement             | 11. Button battery                           |
| 6. depth measurement             | / Show Show Show Show Show                   |

# 2.2. 095030-6670 Injector Valve Stem Measuring Steps