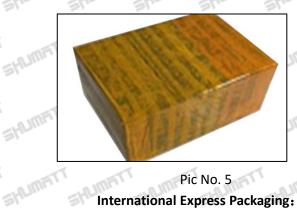

## 3.7. 095030-6670 Injector Valve Stem Packing

**Domestic Express Packaging:** Usually wrapped in waterproof scotch tape, such as picture No.4.

International Express Packaging: Wrapped with waterproof yellow tape after wrapping the black protective film, such as picture No. 5.

Pic No. 5
International Express Packaging:
Wrapped with yellow tape after wrapping black protective film

Website: www.shumatt.com

Pic No. 6

**Pallet Shipping:** Use pallet that meet export requirements, and use white wrapping protective film to wrap and bind with cable ties