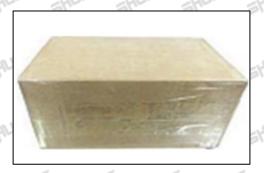

## 3.7. 095030-6670 Injector Valve Stem Packing

**Domestic Express Packaging:** Usually wrapped in waterproof scotch tape, such as picture No.4.

International Express Packaging: Wrapped with waterproof yellow tape after wrapping the black protective film, such as picture No. 5.

A Minors are prohibited from using transparent tape, yellow tape, black wrapping protective film, and white wrapping protective film to avoid personal injury.

Pic No. 4

Domestic Express Packaging:

Wrapped with transparent tape