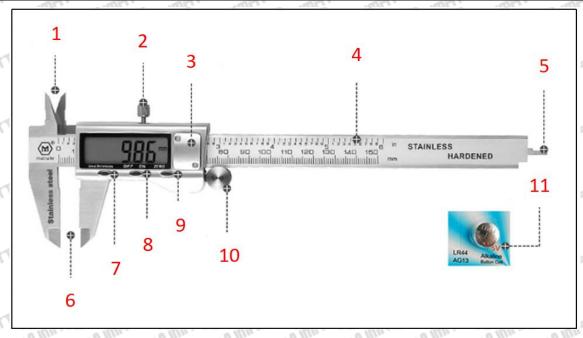

# 2.1. 095030-6670 Injector Valve Stem Measuring Tools

Mob/Whatsapp: +86 13410541523 Tel: +8675523215133

Email: ruby@shumatt.com Website: www.shumatt.com

Pic No.3

| 1. Inner diameter measuring claw | 7. inch/mm metric and inch conversion button |
|----------------------------------|----------------------------------------------|
| 2. Limit screw                   | 8. OFF/ON power button                       |
| 3. Battery installation place    | 9. ZERO button                               |
| 4. Ruler body                    | 10. Push roller                              |
| 5. depth measurement             | 11. Button battery                           |
| 6. depth measurement             | / Show Show Show Show Show                   |